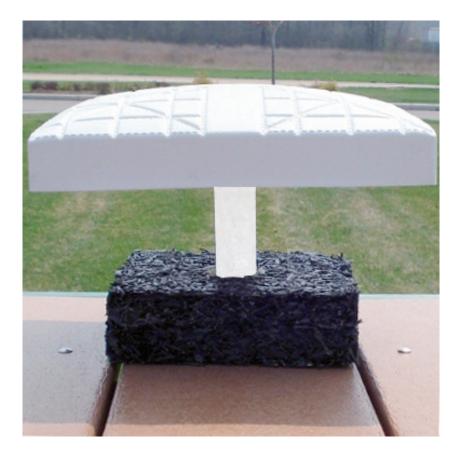

## **PABF - PRE-ASSEMBLED ANCHOR FOUNDATION**

## **FEATURES:**

- · Pre-assembled recycled rubber base foundation, ready to install
- Fits 11/2" anchors and includes a polycarbonate stem
- Bases sold separately
- · Made for Hollywood, Magnetic and Bolco style bases
- 1 year limited warranty

## **ITEM NUMBERS:**

**PABF1** - Single Anchor **PABF3** - Set of 3 Anchors